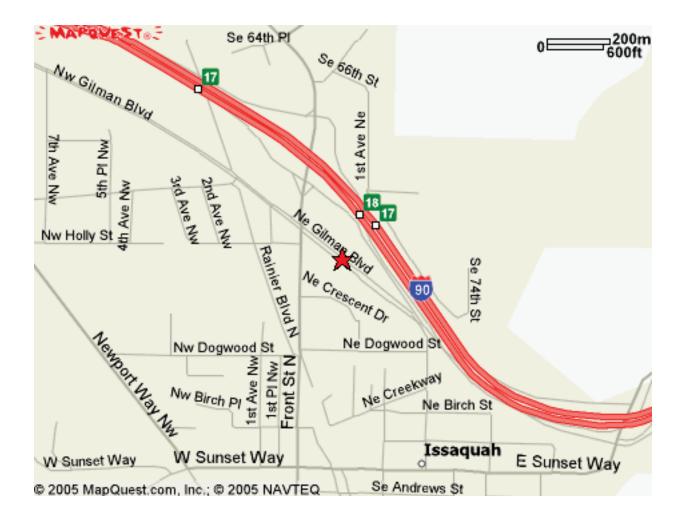

# **ADMISSION:**

Each Car Entered to Compete: \$ 20.00 Walk-up Admission (no car at all): \$ Free

ROOT BEER

XXX ROOT BEER 98 GILMAN BLVD ISSAQUAH, WA 98027 (425)392-1266

## **HEADING EAST ON 1-90:**

Take Exit 17 (Front Street). At the end of the exit, turn right onto Front Street. Turn left onto Gilman Blvd. XXX Root Beer is on the left.

## **HEADING WEST ON 1-90:**

Take Exit 17 (Front Street). At the end of the exit, turn left onto Front Street. Turn left onto Gillman Blvd. XXX Root Beer is on the left.